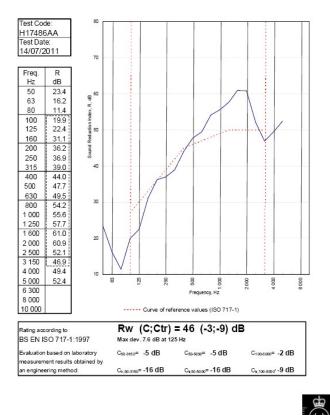

## System Performance Breakdown

Fire Resistance: BS476 Part 22:1987: Test Ref & Date or Applied Ref & Report: Max Height: Thickness: Duty Grade: BS 5234: Part 2:1992: Sound Insulation:

60/60 Minutes (Integrity/Insulation). BTC 17580F - BRE Report P102396-1011A Refer to Speedline Specification Clause 122 mm. (At Base Track, Excluding Finishes) Severe - Annexes A-F 46 R<sub>w</sub>dB, Date Tested or Assessed Against - 14/07/2011