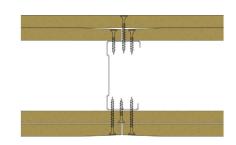

## 70-B-57 - SPEEDLINE System Data Sheet - Version V1 (24-10-23)

SPEEDLINE 70mm 'C' Stud Partition @600mm Ctrs, with 2x BG Gyproc 12.5mm WallBoard each side